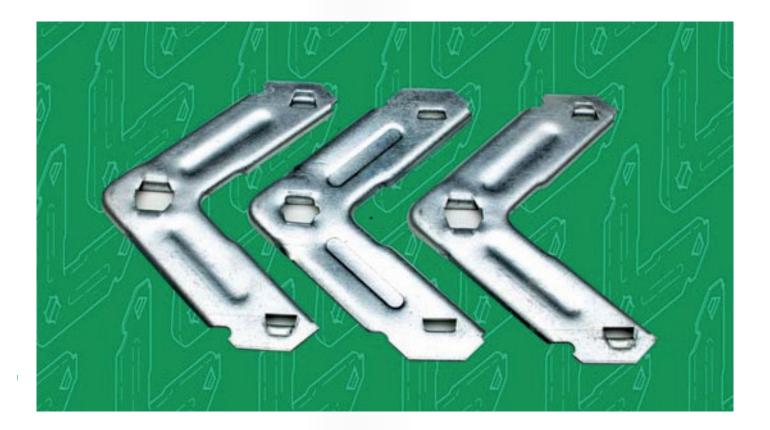

### Ductermatic Corner

Ductermatic Corner

#### FEATURES AND BENEFITS

Adaptability - Handy for every job. Ductware's Ductermatic Corner can be easily installed by hand or machine.

**Easy Loading** - Ductware Ductermatic Corners are stacked and packed ready for easy loading into a Ductermatic machine.

**Quality Workmanship** - Ductermatic Corner facilitate jam free installations into ducting sections.

**Durability** - Added strength and rigidity to duct sections.

**Cost Effective** - Quantity discounts available.